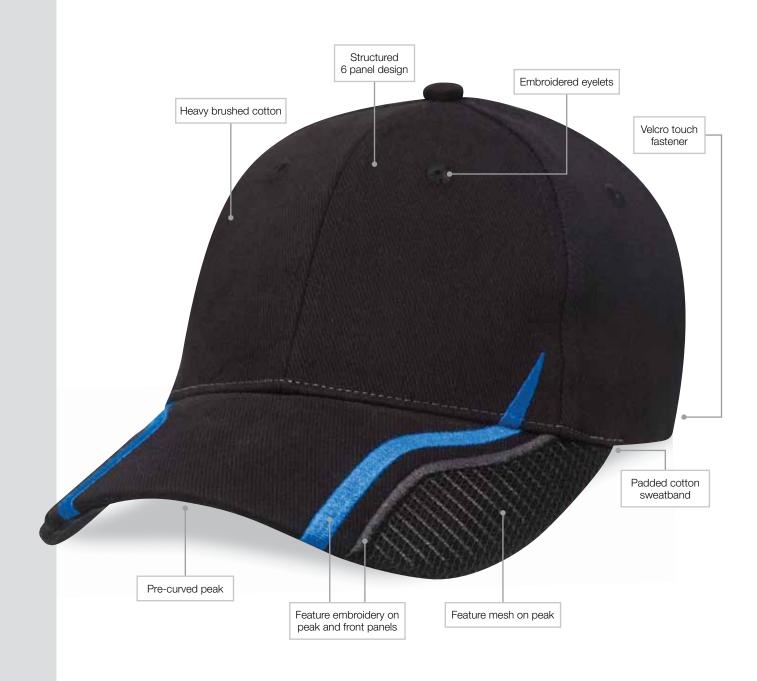

Centre Front: 58mm h x 120mm w

Side: 40mm h x 70mm w

Back (above arch): Text – 10mm h x 95mm w

Logo – 45mm h x 45mm w

DESCRIPTION: • Heavy brushed cotton

Structured 6 panel design

Pre-curved peak

• Feature embroidery on peak and front panels

Feature mesh on peakEmbroidered eyelets

Padded cotton sweatband

Velcro touch fastener

PACKAGING: 25 pieces packed into one poly bag per carton

inner.

CARTON QUANTITY: 150 units (6 inners)

CARTON MEASUREMENTS: 40cm x 53cm x 62cm